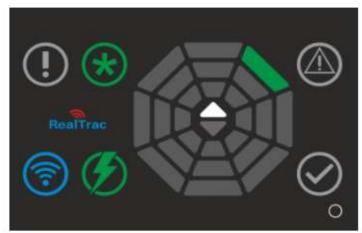

# Alert Concept of the Collision Awareness System

"Alert" zone

Display reaction (inside cabin): green light

Tag reaction: discrete vibration and LED signal

RealTrac

To the second of the

"Danger" zone

**Display reaction (inside cabin):** yellow light and sound **Vehicle reaction (possible option):** strobe light and blinking yellow marker lights outside of a vehicle

Tag reaction: repeating vibration, LED signal and sound

"Emergency" zone

**Display reaction (inside cabin):** red light and sound **Vehicle reaction (possible option):** emergency strobe lights and car siren/horn outside of a vehicle

Tag reaction: continuous vibration and sound

#### 7 types of alerting:

Display light

Display sound

Tag sound

Tag vibration

Tag light

Vehicle sound (option)

Vehicle light (option)