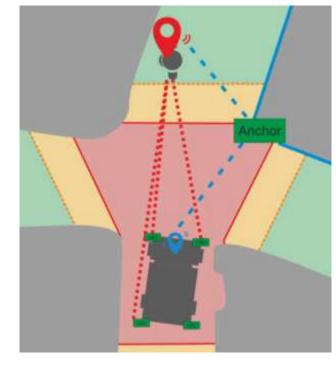

### 1. Minimal false alerts due to unique technology:

- fully configurable safety zones with various shapes, can be tailored to most type of vehicles
- precise triangulation with UWB technology to monitor actual position of other tags/equipment around vehicles

#### 2. Sense behind the corner

Thanks to special UHF technology staff/equipment can be seen even behind the corner

### 3. No Internet or server connection required

The product detects dangerous proximity and issues warnings independently from server or Internet connection.

**IP67** 