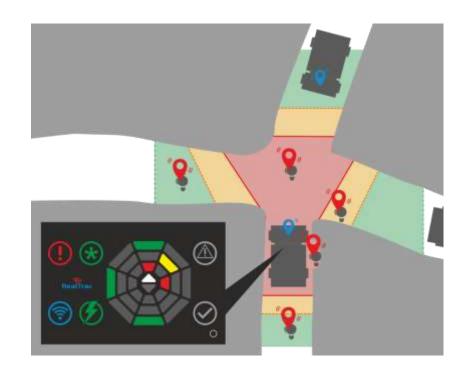

# Alert Concept of the Collision Awareness System

"Alert" zone

Display reaction (inside cabin): green light

Tag reaction: discrete vibration and LED signal

RealTrac

To the second of the

"Danger" zone

**Display reaction (inside cabin):** yellow light and sound **Vehicle reaction (possible option):** strobe light and blinking yellow marker lights outside of a vehicle

Tag reaction: repeating vibration, LED signal and sound

"Emergency" zone

**Display reaction (inside cabin):** red light and sound **Vehicle reaction (possible option):** emergency strobe lights and car siren/horn outside of a vehicle

Tag reaction: continuous vibration and sound

#### 7 types of alerting:

Display light

Display sound

Tag sound

Tag vibration

Tag light

Vehicle sound (option)

Vehicle light (option)