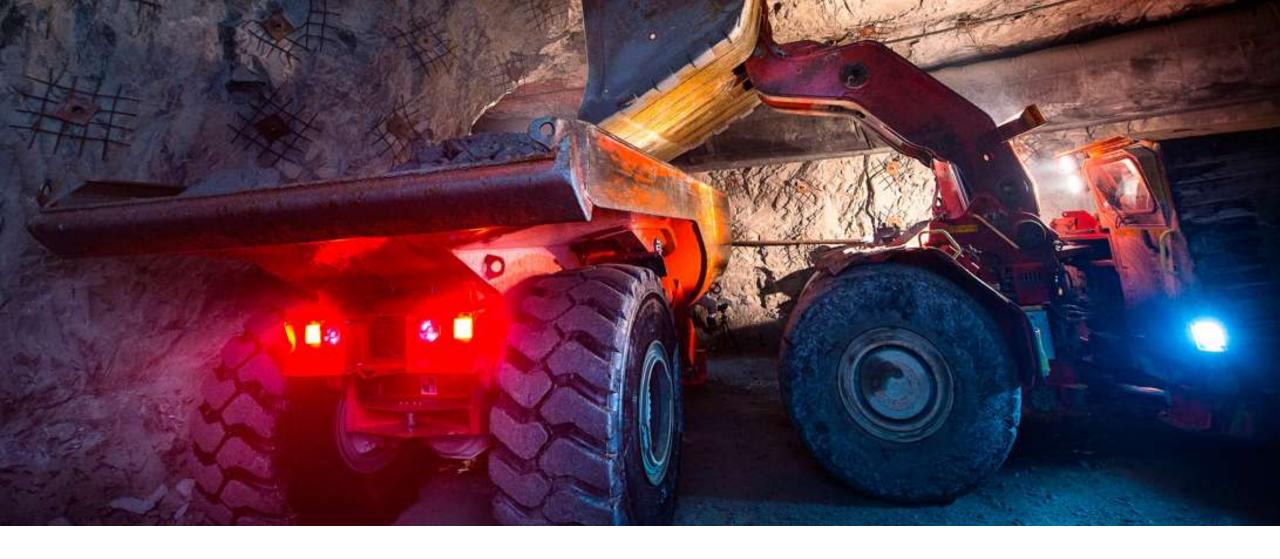

# **Solutions for Underground Mining**

Collision Awareness and Staff/Vehicles Monitoring System

# RealTrac solutions for Underground Mining

Real Trac is famous for its *Collision Awareness System(CAS)* and *Staff/Vehicles Monitoring System*, which ensure:

- 1. Highly protected personnel
- 2. Minimal false alerts of CAS (thanks to precise technology +-1 Meter accuracy)