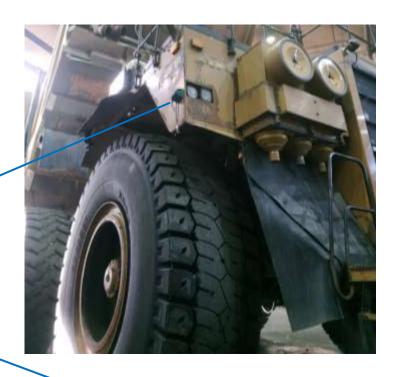

1. Comfort for customers (one tag for monitoring and CAS inbuilt into miner's headlight)

Collision awareness equipment for vehicle

Tag for personnel (1 tag for both CAS and monitoring system inbuilt into miner's headlight – no separate charging required)

# **Collision Awareness System: content of equipment**

Controller.

Outer antennas

Display

Personnel Tag