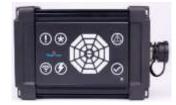

# **Collision Awareness System: content of equipment**

Controller.

Outer antennas

Display

Personnel Tag

# Alert Concept of the Collision Awareness System

"Alert" zone

Display reaction (inside cabin): green light

Tag reaction: discrete vibration and LED signal

RealTrac

To the second of the

"Danger" zone

**Display reaction (inside cabin):** yellow light and sound **Vehicle reaction (possible option):** strobe light and blinking yellow marker lights outside of a vehicle