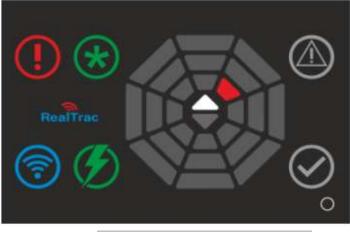

# Alert Concept of the Collision Awareness System

"Alert" zone

Display reaction (inside cabin): green light

Tag reaction: discrete vibration and LED signal

RealTrac

To the second of the

"Danger" zone

**Display reaction (inside cabin):** yellow light and sound **Vehicle reaction (possible option):** strobe light and blinking yellow marker lights outside of a vehicle

Tag reaction: repeating vibration, LED signal and sound

"Emergency" zone

**Display reaction (inside cabin):** red light and sound **Vehicle reaction (possible option):** emergency strobe lights and car siren/horn outside of a vehicle

Tag reaction: continuous vibration and sound

#### 7 types of alerting:

Display light

Display sound

Tag sound

Tag vibration

Tag light

Vehicle sound (option)

Vehicle light (option)