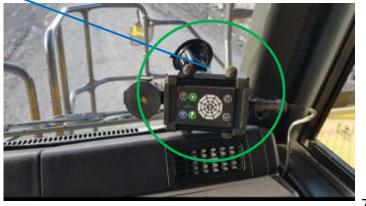

# **Collision Awareness System: content of equipment**

Controller.

Outer antennas

Display

Personnel Tag

# Alert Concept of the Collision Awareness System

"Alert" zone

Display reaction (inside cabin): green light

Tag reaction: discrete vibration and LED signal

RealTrac

To the second of the

"Danger" zone

**Display reaction (inside cabin):** yellow light and sound **Vehicle reaction (possible option):** strobe light and blinking yellow marker lights outside of a vehicle