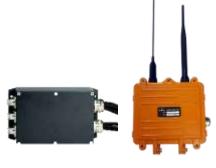

# **Collision Awareness System: content of equipment**

Controller.

Outer antennas

Display

Personnel Tag