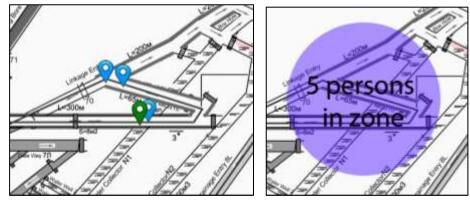

#### 1. Mix of zonal and precise positioning with one tag:

- zone positioning 30-50m accuracy
- precise positioning accuracy better than 1m

# 3. <u>Simple integration with actual management systems</u> through API:

- analytical reports (time spent in different zones, equipment tracking & utilization, etc.)
- alerts to control room (danger zone violation, etc.)
- tracking personnel and vehicles on site map in real-time, or on-demand

Mix of zonal and precise positioning

Mix of underground and open pit monitoring