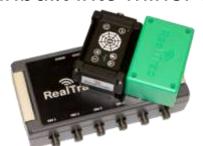

# **Collision Awareness System: content of equipment**

Controller.

Outer antennas

Display

Personnel Tag